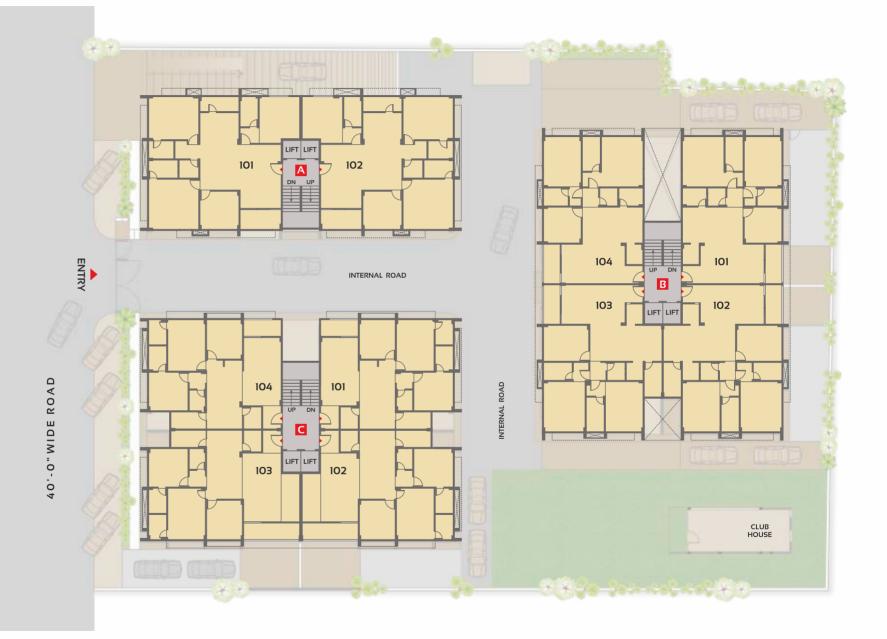

3 & 4 BHK luxurious homes







## GROUND FLOOR





## TYPICAL FLOOR

N

# BLOCK A (4 BHK)



| 1       | Drawing                   | 11'6" x 18'0"                |
|---------|---------------------------|------------------------------|
| 2       | Balcony                   | 11'6" x 6'0"                 |
| 3       | Dining                    | 11'3" x 11'9"                |
| 4       | Kitchen                   | 11'0" x 10'0"                |
| 4A      | Wash                      | 11'0" x 4'6"                 |
| 5       | Store                     | 3'6" x 5'0"                  |
| 6       | Bed Room 1                | 11'6" x 13'0"                |
| 6A      | Att. Toilet               | 5'0" x 8'4"                  |
| 7       | Bed Room 2                | 11'0" x 10'8"                |
| ~       |                           |