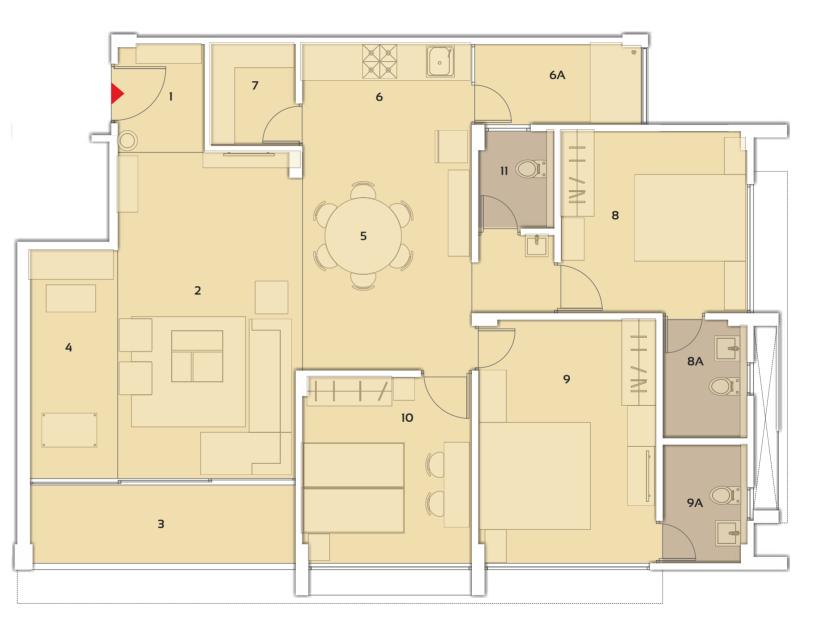

## TYPICAL FLOOR

N

### BLOCK B (3 BHK)

| 1  | Vestibule   | 5'0" x 5'0"   |
|----|-------------|---------------|
| 2  | Drawing     | 18'0" x 11'0" |
| 3  | Balcony     | 5'0" x 11'0"  |
| 4  | Dining      | 9'0" x 10'5"  |
| 5  | Kitchen     | 8'0" x 10'0"  |
| 5A | Wash        | 7'0" x 5'0"   |
| 6  | Store       | 4'8" x 5'8"   |
| 7  | Bed Room 1  | 10'6" x 10'0" |
| 8  | Bed Room 2  | 10'6" x 14'0" |
| 8A | Att. Toilet | 7'0" x 5'0"   |
| 9  | Bed Room 3  | 11'7" x 14'0" |
| 9A | Att. Toilet | 5'0" x 9'8"   |
| 10 | C.Toilet    | 5'0" x 5'0"   |
|    |             |               |

### BLOCK B (3 BHK)

| 1   | Vestibule   | 5'0" x 5'0"   |
|-----|-------------|---------------|
| 2   | Drawing     | 18'0" x 11'0" |
| 3   | Balcony     | 5'0" x 11'0"  |
| 4   | Puja        | 4'8" x 5'8"   |
| 5   | Dining      | 10'0" x 10'0" |
| 6   | Kitchen     | 10'3" x 10'0" |
| 6A  | Wash        | 5'0" x 10'0"  |
| 7   | Store       | 4'8" x 5'0"   |
| 8   | Bed Room 1  | 12'7" x 10'0" |
| 9   | Bed Room 2  | 11'7" x 14'0" |
| 9A  | Att. Toilet | 8'0" x 5'0"   |
| 10  | Bed Room 3  | 10'6" x 14'0" |
| 10A | Att. Toilet | 5'0" x 9'7"   |
| 11  | C.Toilet    | 5'0" x 5'0"   |