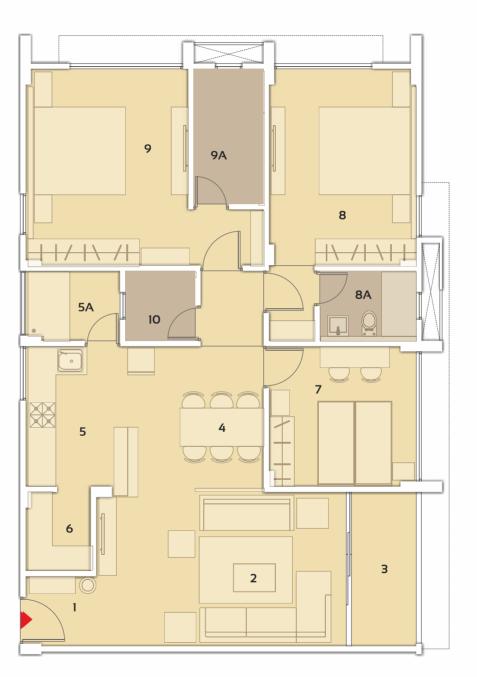

### BLOCK B (3 BHK)

| 1  | Vestibule   | 5'0" x 5'0"   |
|----|-------------|---------------|
| 2  | Drawing     | 18'0" x 11'0" |
| 3  | Balcony     | 5'0" x 11'0"  |
| 4  | Dining      | 9'0" x 10'5"  |
| 5  | Kitchen     | 8'0" x 10'0"  |
| 5A | Wash        | 7'0" x 5'0"   |
| 6  | Store       | 4'8" x 5'8"   |
| 7  | Bed Room 1  | 10'6" x 10'0" |
| 8  | Bed Room 2  | 10'6" x 14'0" |
| 8A | Att. Toilet | 7'0" x 5'0"   |
| 9  | Bed Room 3  | 11'7" x 14'0" |
| 9A | Att. Toilet | 5'0" x 9'8"   |
| 10 | C.Toilet    | 5'0" x 5'0"   |
|    |             |               |

### BLOCK B (3 BHK)

| 1   | Vestibule   | 5'0" x 5'0"   |
|-----|-------------|---------------|
| 2   | Drawing     | 18'0" x 11'0" |
| 3   | Balcony     | 5'0" x 11'0"  |
| 4   | Puja        | 4'8" x 5'8"   |
| 5   | Dining      | 10'0" x 10'0" |
| 6   | Kitchen     | 10'3" x 10'0" |
| 6A  | Wash        | 5'0" x 10'0"  |
| 7   | Store       | 4'8" x 5'0"   |
| 8   | Bed Room 1  | 12'7" x 10'0" |
| 9   | Bed Room 2  | 11'7" x 14'0" |
| 9A  | Att. Toilet | 8'0" x 5'0"   |
| 10  | Bed Room 3  | 10'6" x 14'0" |
| 10A | Att. Toilet | 5'0" x 9'7"   |
| 11  | C.Toilet    | 5'0" x 5'0"   |