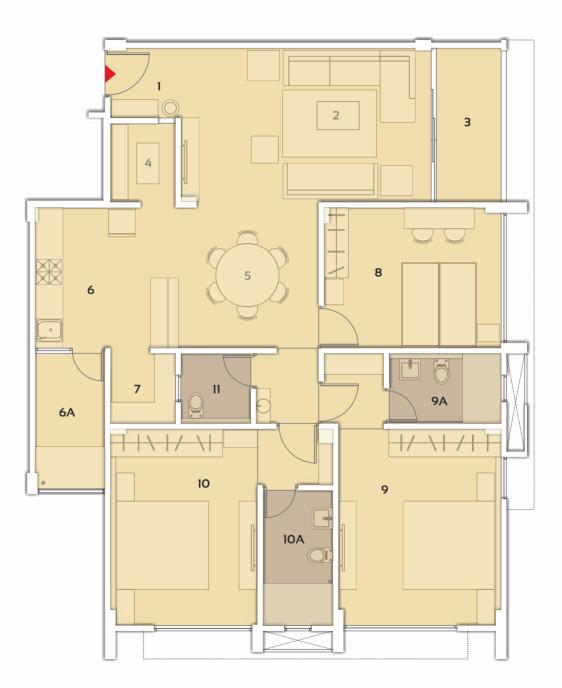

### BLOCK B (3 BHK)

| 1  | Vestibule   | 5'0" x 5'0"   |
|----|-------------|---------------|
| 2  | Drawing     | 18'0" x 11'0" |
| 3  | Balcony     | 5'0" x 11'0"  |
| 4  | Dining      | 9'0" x 10'5"  |
| 5  | Kitchen     | 8'0" x 10'0"  |
| 5A | Wash        | 7'0" x 5'0"   |
| 6  | Store       | 4'8" x 5'8"   |
| 7  | Bed Room 1  | 10'6" x 10'0" |
| 8  | Bed Room 2  | 10'6" x 14'0" |
| 8A | Att. Toilet | 7'0" x 5'0"   |
| 9  | Bed Room 3  | 11'7" x 14'0" |
| 9A | Att. Toilet | 5'0" x 9'8"   |
| 10 | C.Toilet    | 5'0" x 5'0"   |
|    |             |               |

### BLOCK B (3 BHK)

| 1   | Vestibule   | 5'0" x 5'0"   |
|-----|-------------|---------------|
| 2   | Drawing     | 18'0" x 11'0" |
| 3   | Balcony     | 5'0" x 11'0"  |
| 4   | Puja        | 4'8" x 5'8"   |
| 5   | Dining      | 10'0" x 10'0" |
| 6   | Kitchen     | 10'3" x 10'0" |
| 6A  | Wash        | 5'0" x 10'0"  |
| 7   | Store       | 4'8" x 5'0"   |
| 8   | Bed Room 1  | 12'7" x 10'0" |
| 9   | Bed Room 2  | 11'7" x 14'0" |
| 9A  | Att. Toilet | 8'0" x 5'0"   |
| 10  | Bed Room 3  | 10'6" x 14'0" |
| 10A | Att. Toilet | 5'0" x 9'7"   |
| 11  | C.Toilet    | 5'0" x 5'0"   |