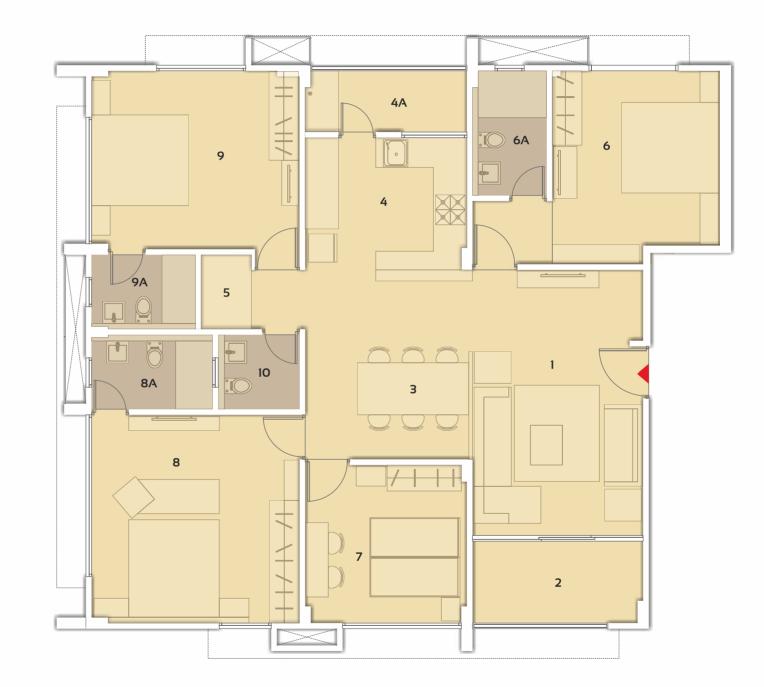

# BLOCK A (4 BHK)

| 1       | Drawing                   | 11'6" x 18'0"                |
|---------|---------------------------|------------------------------|
| 2       | Balcony                   | 11'6" x 6'0"                 |
| 3       | Dining                    | 11'3" x 11'9"                |
| 4       | Kitchen                   | 11'0" x 10'0"                |
| 4A      | Wash                      | 11'0" x 4'6"                 |
| 5       | Store                     | 3'6" x 5'0"                  |
| 6       | Bed Room 1                | 11'6" x 13'0"                |
| 6A      | Att. Toilet               | 5'0" x 8'4"                  |
| 7       | Bed Room 2                | 11'0" x 10'8"                |
| ~       |                           |                              |
| 8       | Bed Room 3                | 14'0" x 14'0"                |
| 8<br>8A | Bed Room 3<br>Att. Toilet | 14'0" x 14'0"<br>8'0" x 5'0" |
|         |                           |                              |
| 8A      | Att. Toilet               | 8'0" x 5'0"                  |
| 8A<br>9 | Att. Toilet<br>Bed Room 4 | 8'0" x 5'0"<br>14'0" x 12'0" |