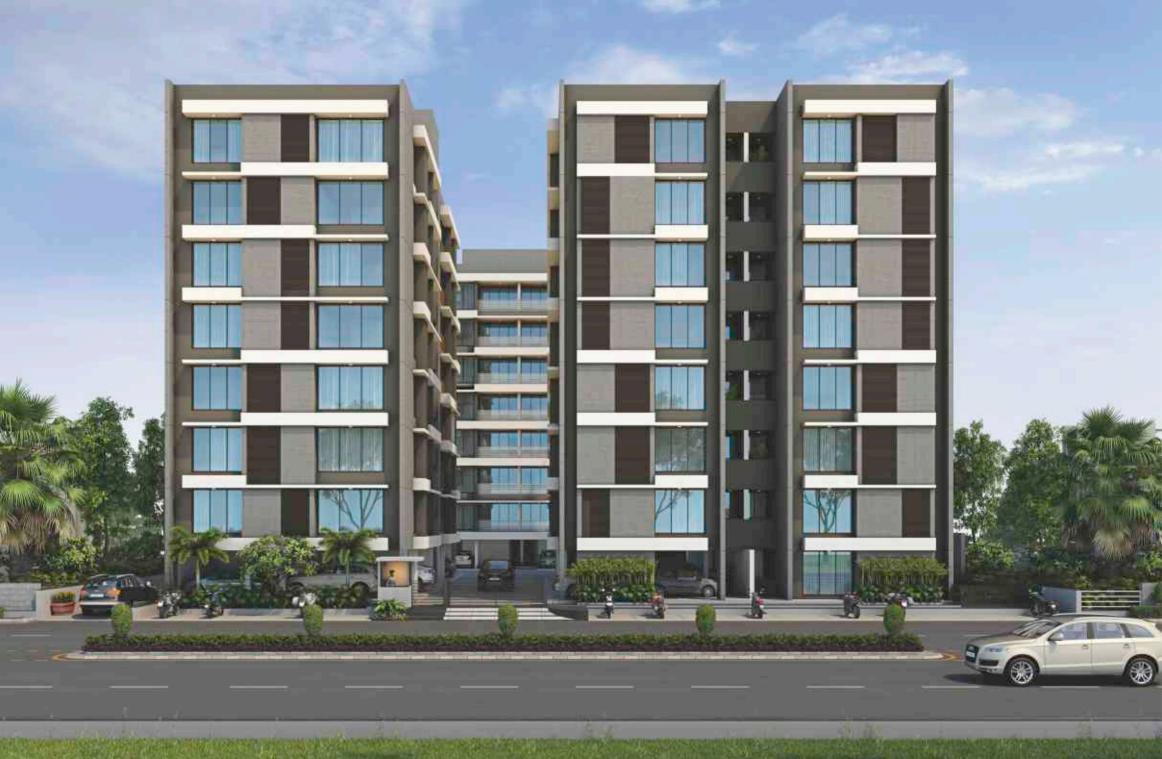

3 & 4 BHK luxurious homes







## GROUND FLOOR





## TYPICAL FLOOR

N

# BLOCK A (4 BHK)



| 1       | Drawing                   | 11'6" x 18'0"                |
|---------|---------------------------|------------------------------|
| 2       | Balcony                   | 11'6" x 6'0"                 |
| 3       | Dining                    | 11'3" x 11'9"                |
| 4       | Kitchen                   | 11'0" x 10'0"                |
| 4A      | Wash                      | 11'0" x 4'6"                 |
| 5       | Store                     | 3'6" x 5'0"                  |
| 6       | Bed Room 1                | 11'6" x 13'0"                |
| 6A      | Att. Toilet               | 5'0" x 8'4"                  |
| 7       | Bed Room 2                | 11'0" x 10'8"                |
| ~       |