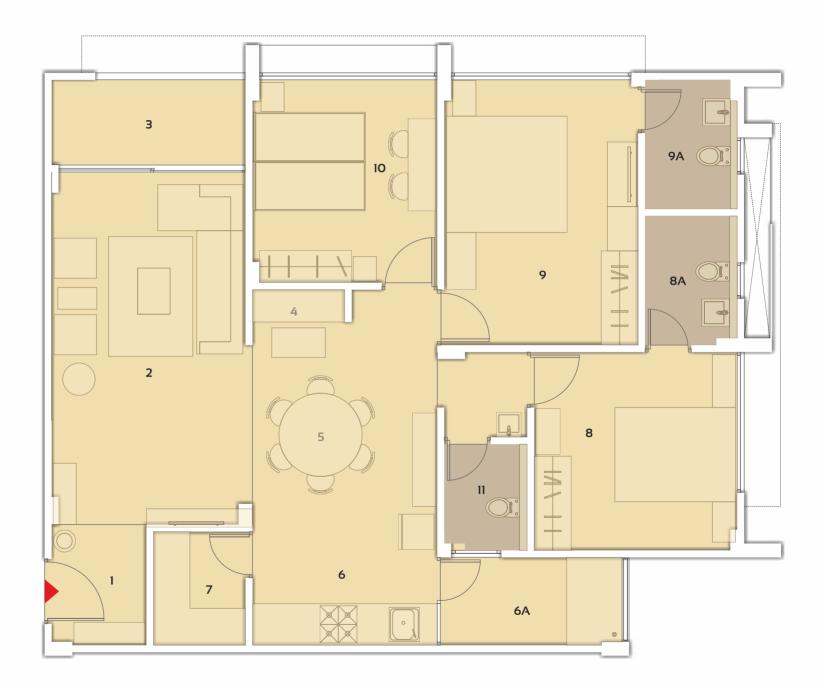

# BLOCK C (3 BHK)

| 1  | Vestibule   | 5'2" x 6'3"   |
|----|-------------|---------------|
| 2  | Drawing     | 10'6" x 19'3" |
| 3  | Balcony     | 10'6" x 5'0"  |
| 4  | Puja        | 3'0" x 4'9"   |
| 5  | Dining      | 10'0" x 11'8" |
| 6  | Kitchen     | 10'0" x 7'6"  |
| 6A | Wash        | 10'0" x 4'9"  |
| 7  | Store       | 5'0" x 6'0"   |
| 8  | Bed Room 1  | 11'0" x 10'9" |
| 8A | Att. Toilet | 5'0" x 7'0"   |
| 9  | Bed Room 2  | 10'6" x 14'4" |
| 9A | Att. Toilet | 5'0" x 7'0"   |
| 10 | Bed Room 3  | 10'0" x 11'0" |
| 11 | C.Toilet    | 4'6" x 5'9"   |
|    |             |               |

# BLOCK C (3 BHK)

| 1  | Vestibule   | 5'0" x 6'3"   |
|----|-------------|---------------|
| 2  | Drawing     | 10'6" x 19'3" |
| 3  | Balcony     | 15'8" x 5'0"  |
| 4  | Puja        | 5'0" x 13'6"  |
| 5  | Dining      | 10'4" x 9'3"  |
| 6  | Kitchen     | 10'0" x 10'0" |
| 6A | Wash        | 10'0" x 4'9"  |
| 7  | Store       | 5'0" x 6'0"   |
| 8  | Bed Room 1  | 11'0" x 10'9" |
| 8A | Att. Toilet | 5'0" x 7'0"   |
| 9  | Bed Room 2  | 10'6" x 14'4" |
| 9A | Att. Toilet | 5'0" x 7'0"   |
| 10 | Bed Room 3  | 10'0" x 11'0" |
| 11 | C.Toilet    | 4'6" x 5'9"   |