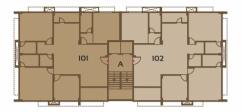

# BLOCK A (4 BHK)

| 1       | Drawing                   | 11'6" x 18'0"                |
|---------|---------------------------|------------------------------|
| 2       | Balcony                   | 11'6" x 6'0"                 |
| 3       | Dining                    | 11'3" x 11'9"                |
| 4       | Kitchen                   | 11'0" x 10'0"                |
| 4A      | Wash                      | 11'0" x 4'6"                 |
| 5       | Store                     | 3'6" x 5'0"                  |
| 6       | Bed Room 1                | 11'6" x 13'0"                |
| 6A      | Att. Toilet               | 5'0" x 8'4"                  |
| 7       | Bed Room 2                | 11'0" x 10'8"                |
| ~       |                           |                              |
| 8       | Bed Room 3                | 14'0" x 14'0"                |
| 8<br>8A | Bed Room 3<br>Att. Toilet | 14'0" x 14'0"<br>8'0" x 5'0" |
|         |                           |                              |
| 8A      | Att. Toilet               | 8'0" x 5'0"                  |
| 8A<br>9 | Att. Toilet<br>Bed Room 4 | 8'0" x 5'0"<br>14'0" x 12'0" |