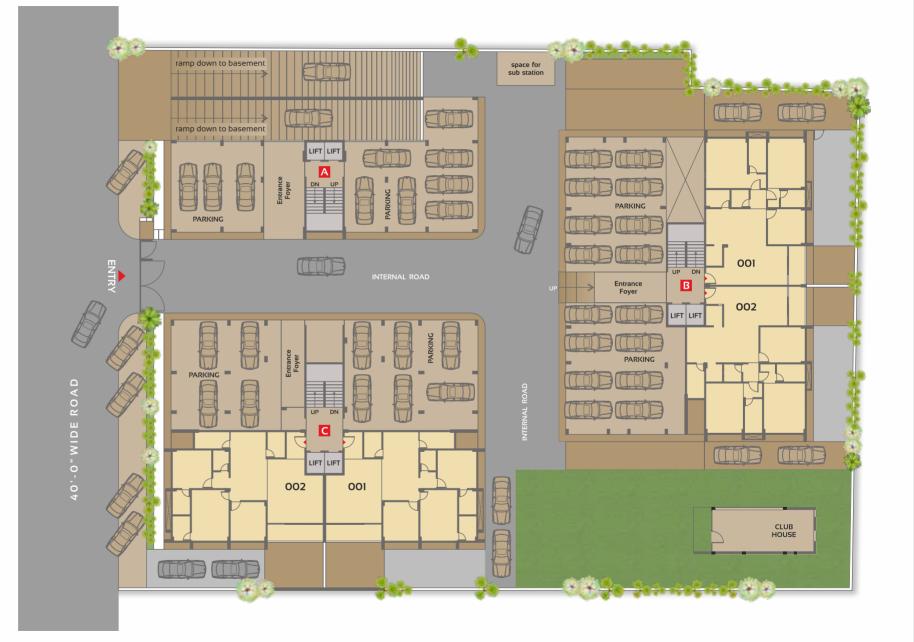

3 & 4 BHK luxurious homes







## GROUND FLOOR





## TYPICAL FLOOR

N

# BLOCK A (4 BHK)



| 1       | Drawing                   | 11'6" x 18'0"                |
|---------|---------------------------|------------------------------|
| 2       | Balcony                   | 11'6" x 6'0"                 |
| 3       | Dining                    | 11'3" x 11'9"                |
| 4       | Kitchen                   | 11'0" x 10'0"                |
| 4A      | Wash                      | 11'0" x 4'6"                 |
| 5       | Store                     | 3'6" x 5'0"                  |
| 6       | Bed Room 1                | 11'6" x 13'0"                |
| 6A      | Att. Toilet               | 5'0" x 8'4"                  |
| 7       | Bed Room 2                | 11'0" x 10'8"                |
| ~       |