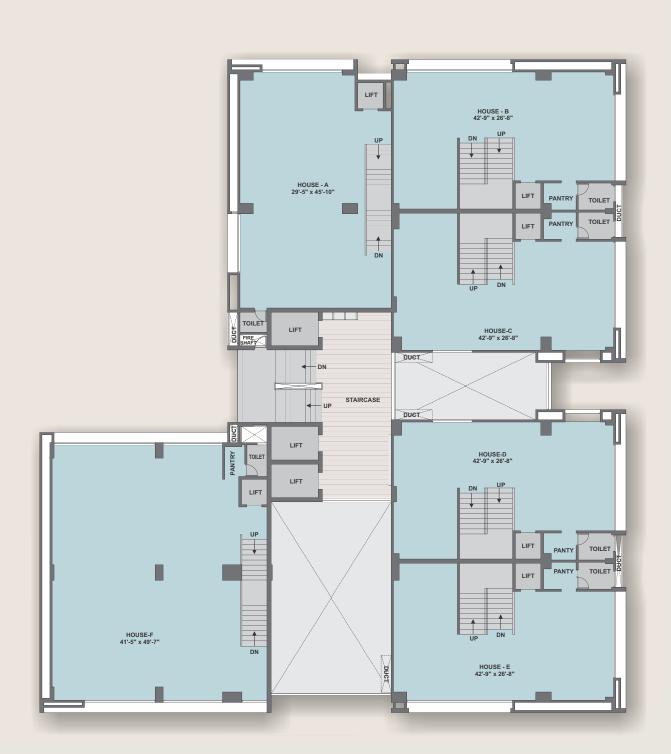

# Make your presence felt and recognized

Colonnade-II is designed to serve as a full-fledged corporate house for the distinguished ones.

### Give your team the distinct environment they deserve

Be it a startup or an established business, the workforce requires encouraging settings to excel. Give them what they are worthy of.