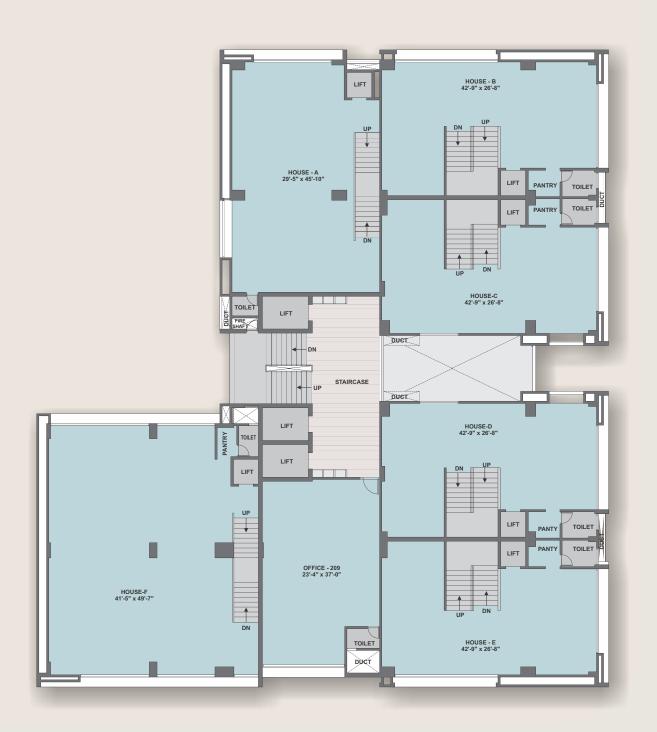

# Make your presence felt and recognized

Colonnade-II is designed to serve as a full-fledged corporate house for the distinguished ones.

### Give your team the distinct environment they deserve

Be it a startup or an established business, the workforce requires encouraging settings to excel. Give them what they are worthy of.