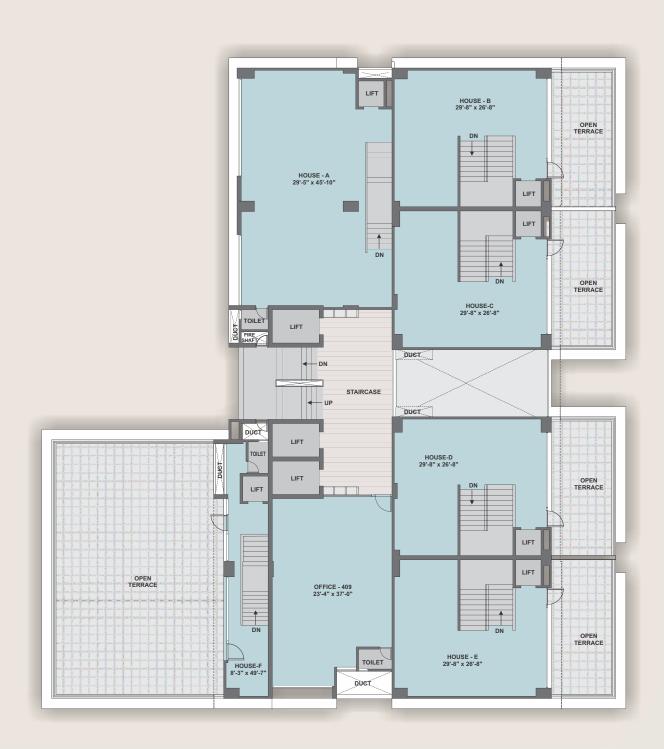

# Make your presence felt and recognized

Colonnade-II is designed to serve as a full-fledged corporate house for the distinguished ones.

## Sharpen your acumen with outstanding ambience

Here is a project that gives you the class and comfort that you require to excel in your business.

80'-0" WIDE T. P. ROAD

60'-0" WIDE T. P. ROAD