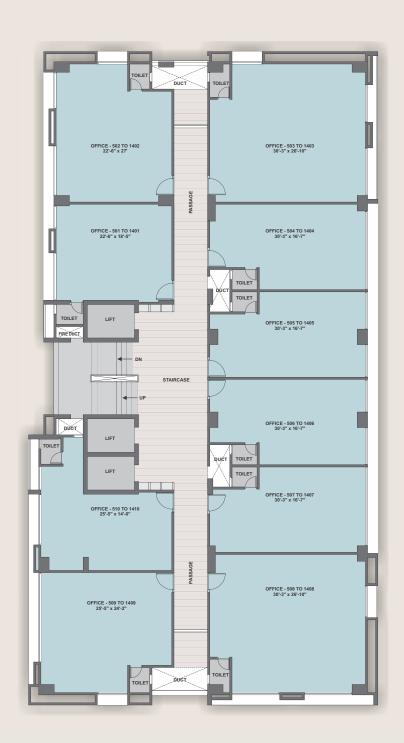

# Make your presence felt and recognized

Colonnade-II is designed to serve as a full-fledged corporate house for the distinguished ones.

## Sharpen your acumen with outstanding ambience

Here is a project that gives you the class and comfort that you require to excel in your business.

80'-0" WIDE T. P. ROAD

60'-0" WIDE T. P. ROAD