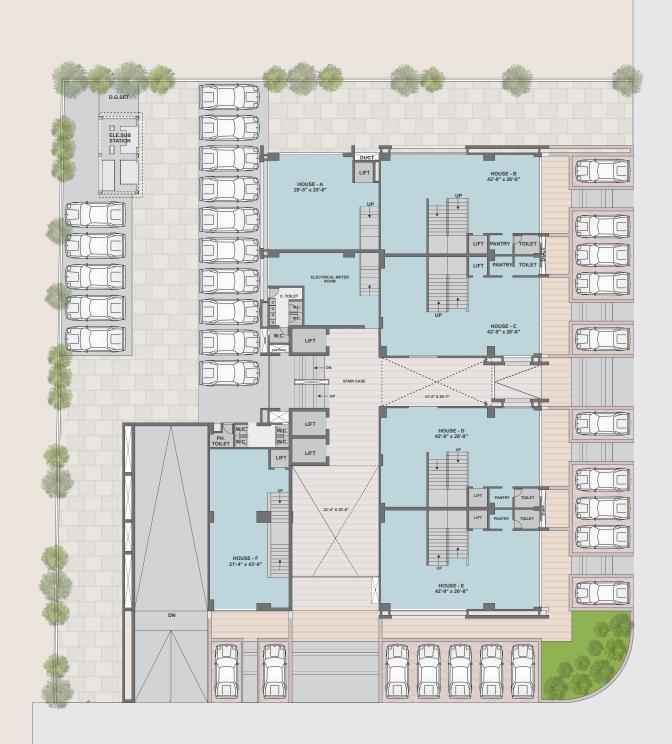

# Make your presence felt and recognized

Colonnade-II is designed to serve as a full-fledged corporate house for the distinguished ones.

### Give your team the distinct environment they deserve

Be it a startup or an established business, the workforce requires encouraging settings to excel. Give them what they are worthy of.