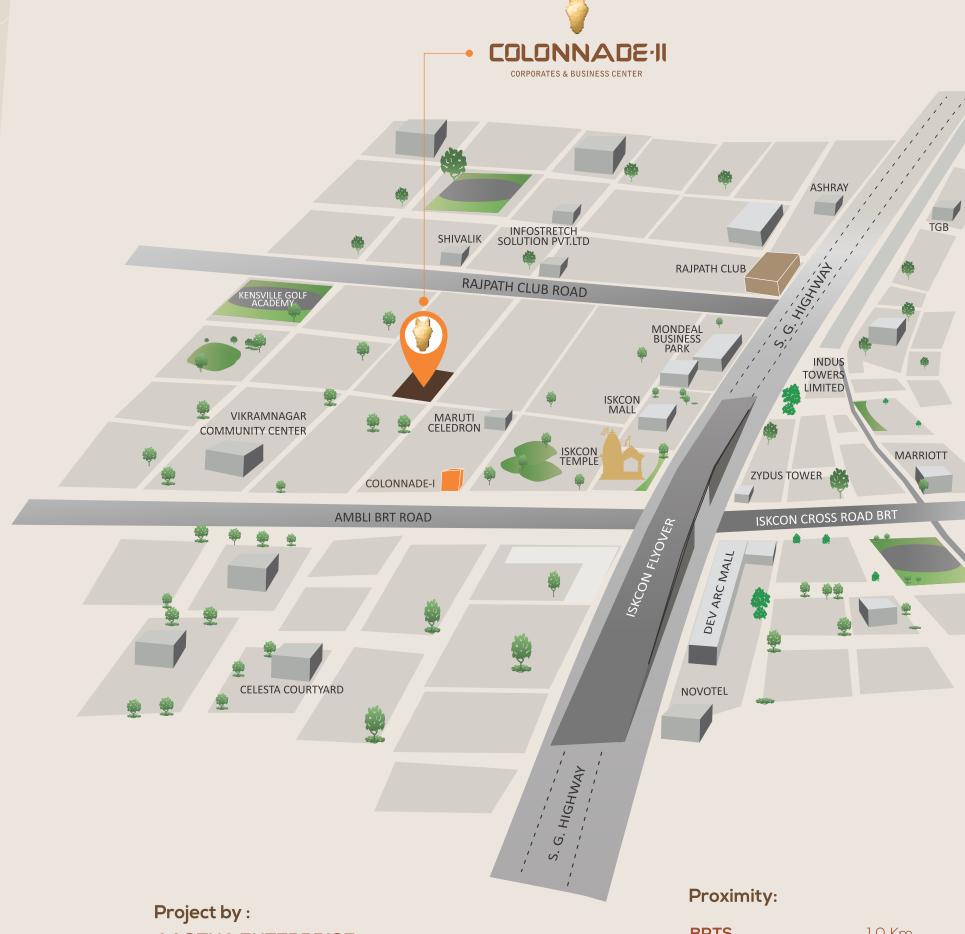

Situated in one of most coveted business avenues of the city, Colonnade-II is just behind Rajpath Club, off S. G. Road, ensuring easy connectivity with eminence.

### Site Address:

B/h Rajpath Club, Nr. Maruti Celedron, Opp. AUDA Garden, Off. S. G. Road, Ahmedabad.

**BRTS** 1.0 Km.

**ISKCON CROSS ROAD** 1.5 Km.

S.G. HIGHWAY 0.5 Km.

**RAJPATH CLUB** 0.5 Km.

**HOTELS** 2.0 Km. www.colonnade.co.in